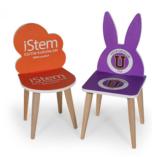

Mobiboya, which is unique in the world, offers a world-class facility for the painting process of your products such as wood, panel, mdf, chipboard, metal parts, glass, fiberglass, automotive parts, truck tarps, furniture parts, chairs, tables, windows.

#### **Technicial Specifications:**

Products such as doors, joinery, window joinery, tables, chairs, etc. coming on the suspension line can be painted.