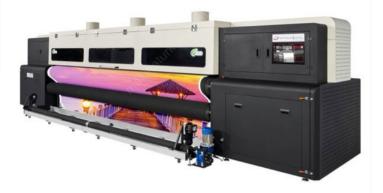

#### **UV DIGITAL PRINTING UNIT**

MOBİBOYA provides the latest technology Digital Printing service. UV-cured varnish is applied on the materials that you print digitally upon request, increasing their durability.

#### **Technicial Specifications:**

Optimum Digital Maxima KR 3020 machine, which can print with a maximum 3.20x2.10 print table, a maximum head height of 8-9 cm, adjustable UV light, 6 color output, and 6 vacuum panels, is used.