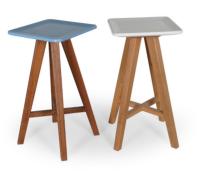

Mobiboya, which is unique in the world, offers a world-class facility for the painting process of your products such as wood, panel, mdf, chipboard, metal parts, glass, fiberglass, automotive parts, truck tarps, furniture parts, chairs, tables, windows.

#### **Technicial Specifications:**

Products such as doors, joinery, window joinery, tables, chairs, etc. coming on the suspension line can be painted.