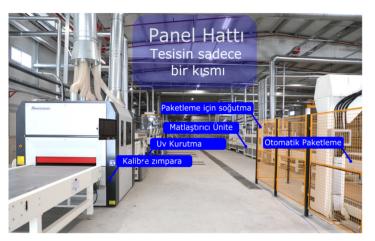

#### HIGHGLOSS PANEL PAINTING LINE

01

Sanding can be done on the raw product with calibrated and 3D sandpapers. The sanded material can be dried by UV drying by performing the priming process at the same time. Pattern, top coat glossy, top coat matte, top coat semi-matt and varnishing can be done on the primed material.

#### **Technicial Specifications:**

122 cm wide, 60 mm thick mdf, hdf, sdf, solid, panel, calibrated, high gloss and excimer applications can be made.

#### **EXCIMER MATTE PAINTING**

02

The newly applied EXCIMER technology in the world has started to be implemented at the MOBİBOYA facility! Our EXCIMER fully automatic UV and IR DRY production module, which is scratch resistant and non-glare, can paint matte products, is at your service at MOBİBOYA facility.

#### **SPRAY PAINTING SYSTEM**

03

If the material you will paint is a cover or a carved surface, the MOBİBOYA facility is at your service with fully automatic SPRAY PAINTING LINES.

#### **3D SANDING**

04

World brand Heesemann is capable of performing all kinds of sanding operations with its 3D sanding machines. While sanding is being done, painting can be done at the same time thanks to the belt system. It offers perfect solutions for furniture covers and carved materials.

#### **UV DIGITAL PRINTING UNIT**

MOBİBOYA provides the latest technology Digital Printing service. UV-cured varnish is applied on the materials that you print digitally upon request, increasing their durability.

#### **PACKAGING UNIT**

09

The robot-controlled packaging unit, equipped with high technology, ensures that your processes are completed in a quality and complete manner.

MOBİBOYA has a high quality, fully automatic, robot-controlled and cooling system packaging unit at the end of the processes. This system will increase the trust of your customers in you.