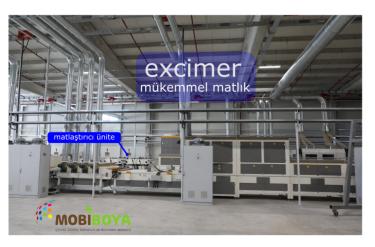

#### **EXCIMER MATTE PAINTING**

02

The newly applied EXCIMER technology in the world has started to be implemented at the MOBİBOYA facility! Our EXCIMER fully automatic UV and IR DRY production module, which is scratch resistant and non-glare, can paint matte products, is at your service at MOBİBOYA facility.