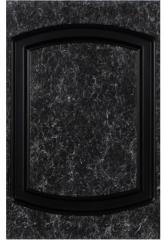

## **WOODEN PAINTED DOOR MODELS**

MBB - 10

MBB - 11

MBB - 12

MBB - 13

MBB - 14

MBB - 15

MBB - 16