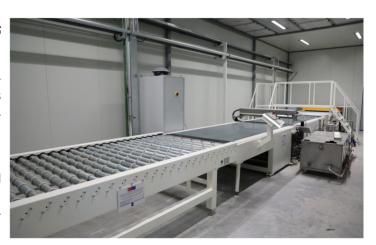

#### HIGHGLOSS PANEL PAINTING LINE

01

Sanding can be done on the raw product with calibrated and 3D sandpapers. The sanded material can be dried by UV drying by performing the priming process at the same time. Pattern, top coat glossy, top coat matte, top coat semi-matt and varnishing can be done on the primed material.

#### **Technicial Specifications:**

122 cm wide, 60 mm thick mdf, hdf, sdf, solid, panel, calibrated, high gloss and excimer applications can be made.