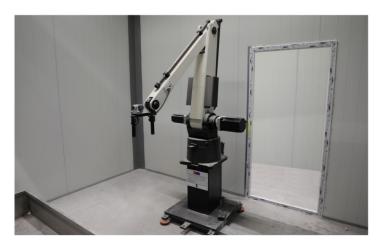

#### **360° PAINT ROBOT**

06

Now, our paint companies also have painting robots. 9 axis 360 degree paintable and teachable painting robot started its activities in MOBİBOYA facility.

In the MOBİBOYA Facility, the material carried on the hanger line is dyed with the Painting Robot and dried at the same time with the UV drying machines, and then packaged with the Robot packaging unit at the same time.

#### **Technicial Specifications:**

Products such as doors, joinery, window joinery, tables, chairs, etc. coming on the suspension line can be painted.