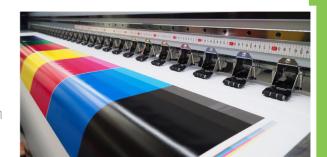

#### **UV DIGITAL PRINTING UNIT**

MOBİBOYA provides the latest technology Digital Printing service. UV-cured varnish is applied on the materials that you print digitally upon request, increasing their durability.

#### **Technicial Specifications:**

Optimum Digital Maxima KR 3020 machine, which can print with a maximum 3.20x2.10 print table, a maximum head height of 8-9 cm, adjustable UV light, 6 color output, and 6 vacuum panels, is used.