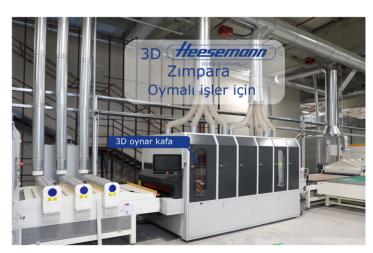

#### **3D SANDING**

04

World brand Heesemann is capable of performing all kinds of sanding operations with its 3D sanding machines. While sanding is being done, painting can be done at the same time thanks to the belt system. It offers perfect solutions for furniture covers and carved materials.

#### Technicial Specifications:

It is a sanding machine with a piano system. There are 4 units in the unit: Gross, Super finish, Super finish gross. It has all kinds of sensitive surfaces and polish sanding features.