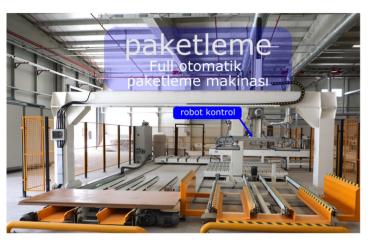

#### **PACKAGING UNIT**

09

The robot-controlled packaging unit, equipped with high technology, ensures that your processes are completed in a quality and complete manner.

MOBİBOYA has a high quality, fully automatic, robot-controlled and cooling system packaging unit at the end of the processes. This system will increase the trust of your customers in you.