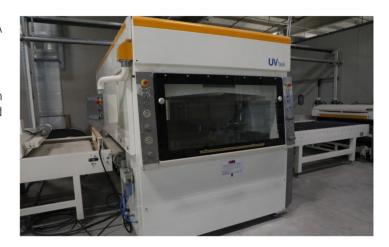

#### **UV Paint Line**

Full glossy (95% gloss) and Full matte (5% gloss)

Excimer

Horizontal Spray Paint Line

Roll Coater and Roller Texture

(Roll Paint Application and Pattern Line)

Curtain Lacquer Pouring Line

#### HIGHGLOSS PANEL PAINTING LINE

01

Sanding can be done on the raw product with calibrated and 3D sandpapers. The sanded material can be dried by UV drying by performing the priming process at the same time. Pattern, top coat glossy, top coat matte, top coat semi-matt and varnishing can be done on the primed material.